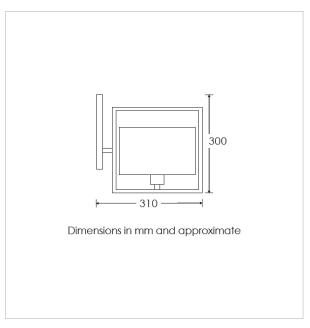

#### **TECHNICAL INFORMATION**

Weight: 0.8kg / 1.7lbs Switching & Plug: Hardwired

Lamping: 1x E27 lampholder / 1x E26 US lampholder

25W max. LED lamps recommended.

Lamps not included

TOTAL HEIGHT: 300 mm / 11<sup>3/4</sup>" TOTAL WIDTH: 200 mm / 8" PROJECTION: 310 mm / 12"