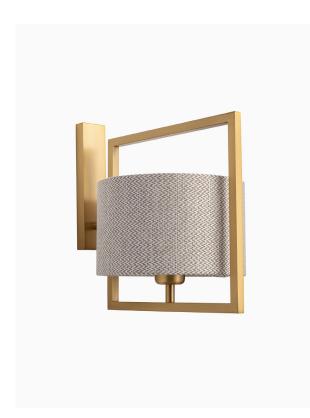

## **Product Specification Sheet**

WALL LIGHT | CONNISTON ANTIQUE BRASS

#### PRODUCT INFORMATION

Base Code: WL-CONN-ABRS

Material: Metal

Finish shown: Antique Brass

Lampshade: 8" Flat Drum / SH-08-FLDR