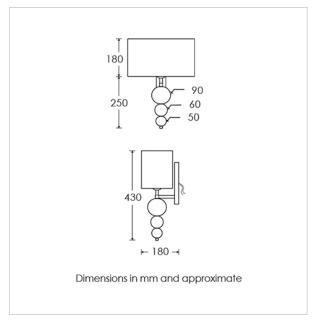

### TECHNICAL INFORMATION

Weight: 1.6kg / 3.5lbs Switching & Plug: Hardwired

Lamping: 1x E14 lampholder / 1x E12 US lampholder

25W max. LED lamps recommended.

Lamps not included

TOTAL HEIGHT: 430 mm / 17"
TOTAL WIDTH: 305 mm / 12"
PROJECTION: 180 mm / 7"