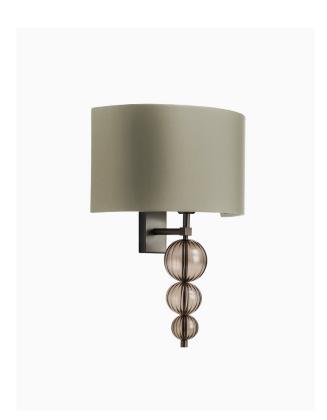

#### PRODUCT INFORMATION

Base Code: WL-ALET-DBRZ-SMOK

Material: Metal & Glass Finish shown: Smoke

Lampshade: 12" Crescent / SH-12-CRES

### TECHNICAL INFORMATION

Weight: 1.6kg / 3.5lbs Switching & Plug: Hardwired

Lamping: 1x E14 lampholder / 1x E12 US lampholder

25W max. LED lamps recommended.

Lamps not included

TOTAL HEIGHT: 430 mm / 17" TOTAL WIDTH: 305 mm / 12" PROJECTION: 180 mm / 7"