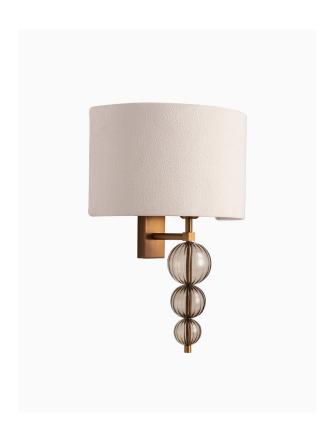

#### PRODUCT INFORMATION

Base Code: WL-ALET-ABRS-SMOK

Material: Metal & Glass Finish shown: Smoke

Lampshade: 12" Crescent / SH-12-CRES

### TECHNICAL INFORMATION

Weight: 1.6kg / 3.5lbs Switching & Plug: Hardwired

Lamping: 1x E14 lampholder / 1x E12 US lampholder

25W max. LED lamps recommended.

Lamps not included

TOTAL HEIGHT: 430 mm / 17"
TOTAL WIDTH: 305 mm / 12"
PROJECTION: 180 mm / 7"