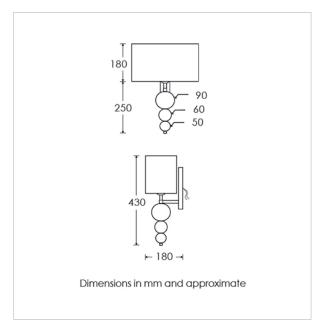

### TECHNICAL INFORMATION

Weight: 1.6kg / 3.5lbs Switching & Plug: Hardwired

Lamping: 1x E14 lampholder / 1x E12 US lampholder

25W max. LED lamps recommended.

Lamps not included

TOTAL HEIGHT: 430 mm / 17" TOTAL WIDTH: 305 mm / 12" PROJECTION: 180 mm / 7"