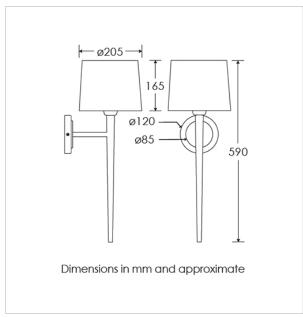

## TECHNICAL INFORMATION

Weight: 0.4kg / 0.9lbs Switching & Plug: Hardwired

Lamping: 1x E27 lampholder / 1x E26 US lampholder

25W max. LED lamps recommended.

Lamps not included

TOTAL HEIGHT: 590 mm / 231/4" TOTAL WIDTH: 205 mm / 8" PROJECTION: 250 mm / 10"