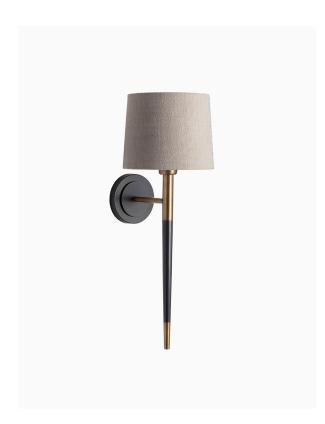

## PRODUCT INFORMATION

Base Code: WL-VELE-BABR-SBLK Material: Metal

Finish shown: Black Satin and Brushed Brass Lampshade: 8" Roman Drum / SH-08-RMDR

## TECHNICAL INFORMATION

Weight: 0.4kg / 0.9lbs Switching & Plug: Hardwired

Lamping: 1x E27 lampholder / 1x E26 US lampholder

25W max. LED lamps recommended.

Lamps not included

TOTAL HEIGHT: 590 mm / 231/4" TOTAL WIDTH: 205 mm / 8" PROJECTION: 250 mm / 10"