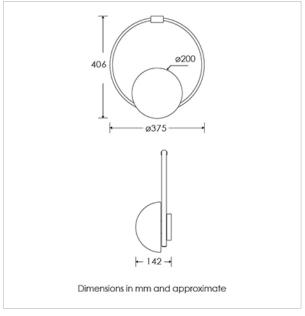

#### **TECHNICAL INFORMATION**

Weight: 2kg / 4.4lbs Switching & Plug: Hardwired Lamping: 1x G9 lampholder 25W max. LED lamps recommended.

Lamps not included

TOTAL HEIGHT: 410 mm / 16" TOTAL WIDTH: 375 mm / 14<sup>3/4</sup>" PROJECTION: 145 mm / 5<sup>3/4</sup>"