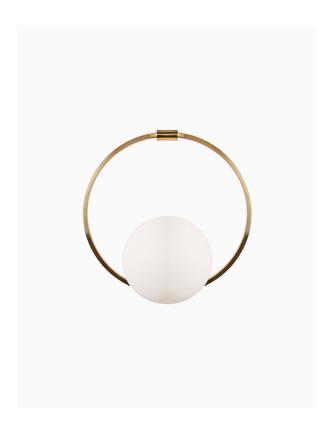

#### PRODUCT INFORMATION

Base Code: WL-VEIL-SBRS-OPAL Material: Metal & Glass Finish shown: Satin Brass

#### **TECHNICAL INFORMATION**

Weight: 2kg / 4.4lbs Switching & Plug: Hardwired Lamping: 1x G9 lampholder 25W max. LED lamps recommended.

Lamps not included

TOTAL HEIGHT: 410 mm / 16" TOTAL WIDTH: 375 mm / 14<sup>3/4</sup>" PROJECTION: 145 mm / 5<sup>3/4</sup>"