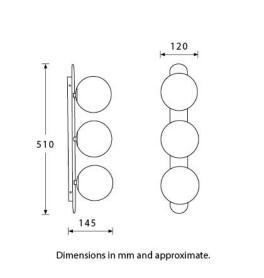

## **TECHNICAL INFORMATION**

Weight: 2.1kg / 4.6lbs Switching & Plug: Hardwired Lamping: 3x G9 lampholder / 3x G9 US lampholder 25W max. LED lamps recommended. Lamps not included

TOTAL HEIGHT: 510 mm / 5.9" TOTAL WIDTH: 120 mm / 4.72" PROJECTION: 145 mm / 5.7"