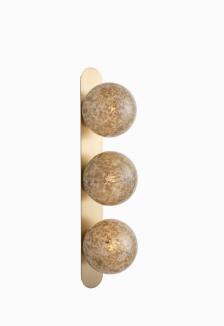

#### PRODUCT INFORMATION

Base Code: WL-TALI-SBRS-QUAI-W03 Material: Glass Finish shown: Quail Metalwork: Satin Brass

#### FINISHING NOTE

Our carefully selected glass and metalwork components are all hand finished by skilled artisans and as such no two products are exactly the same - something that adds to the unique charm of this product.