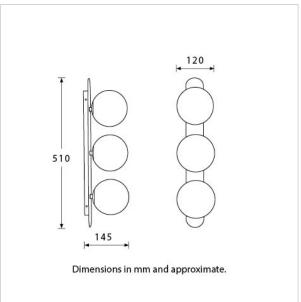

### **TECHNICAL INFORMATION**

Weight: 2.1kg / 4.6lbs Switching & Plug: Hardwired Lamping: 3x G9 lampholder / 3x G9 US lampholder 25W max. LED lamps recommended. Lamps not included

TOTAL HEIGHT: 510 mm / 5.9" TOTAL WIDTH: 120 mm / 4.72" PROJECTION: 145 mm / 5.7"