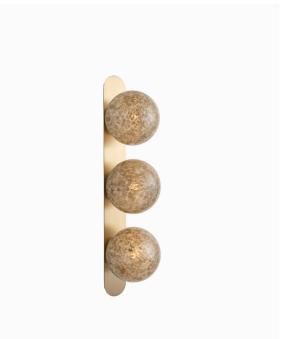

#### PRODUCT INFORMATION

Base Code: WL-TALI-SBRS-QUAI-W03 Material: Glass Finish shown: Quail Metalwork: Satin Brass

## FINISHING NOTE

Our carefully selected glass and metalwork components are all hand finished by skilled artisans and as such no two products are exactly the same - something that adds to the unique charm of this product.