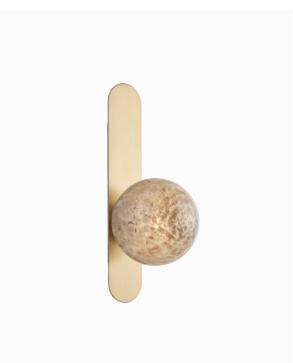

#### PRODUCT INFORMATION

Base Code: WL-TALI-SBRS-QUAI-W01 Material: Glass Finish shown: Quail Metalwork: Satin Brass

### FINISHING NOTE

Our carefully selected glass and metalwork components are all hand finished by skilled artisans and as such no two products are exactly the same - something that adds to the unique charm of this product.