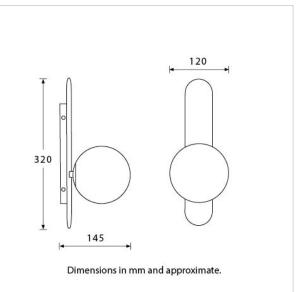

# **TECHNICAL INFORMATION**

Weight: 1kg / 2.2lbs Switching & Plug: Hardwired Lamping: 1x G9 lampholder / 1x G9 US lampholder 25W max. LED lamps recommended. Lamps not included

TOTAL HEIGHT: 320 mm / 12.6" TOTAL WIDTH: 120 mm / 4.72" PROJECTION: 145 mm / 5.7"