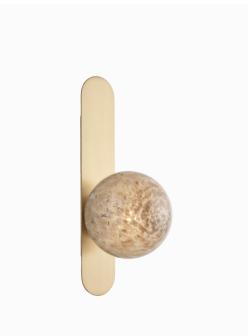

#### PRODUCT INFORMATION

Base Code: WL-TALI-SBRS-QUAI-W01 Material: Glass Finish shown: Quail Metalwork: Satin Brass

# FINISHING NOTE

Our carefully selected glass and metalwork components are all hand finished by skilled artisans and as such no two products are exactly the same - something that adds to the unique charm of this product.