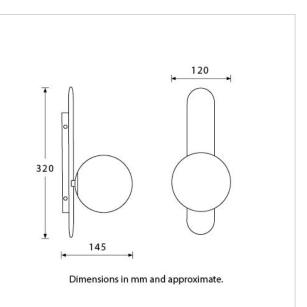

## **TECHNICAL INFORMATION**

Weight: 1kg / 2.2lbs Switching & Plug: Hardwired Lamping: 1x G9 lampholder / 1x G9 US lampholder 25W max. LED lamps recommended. Lamps not included

TOTAL HEIGHT: 320 mm / 12.6" TOTAL WIDTH: 120 mm / 4.72" PROJECTION: 145 mm / 5.7"