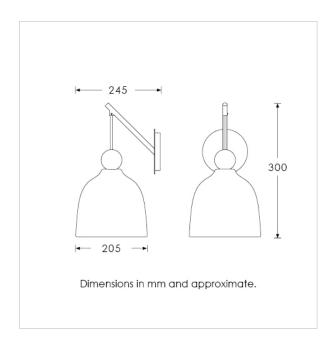

#### TECHNICAL INFORMATION

Weight: 1.5kg / 3.3lbs Switching & Plug: Hardwired

Lamping: 1x E27 lampholder / 1x E26 US lampholder

25W max. LED lamps recommended.

Lamps not included

TOTAL HEIGHT: 300 mm / 113/4" TOTAL WIDTH: 205 mm / 8" PROJECTION: 205 mm / 8"