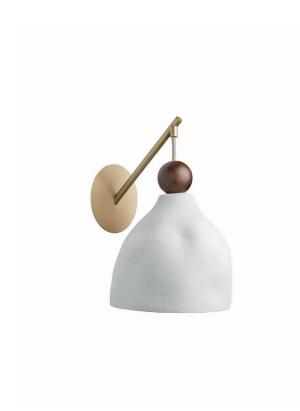

#### PRODUCT INFORMATION

Base Code: WL-SURI-SBRS-WHTE-SMO Material: Ceramic, Wood & Metal

Finish shown: Smoked Oak & White Ceramic

Metalwork: Satin Brass

Flex: UK & EU Oatmeal braided flex /

US Oatmeal braided flex

#### TECHNICAL INFORMATION

Weight: 1.5kg / 3.3lbs Switching & Plug: Hardwired

Lamping: 1x E27 lampholder / 1x E26 US lampholder

25W max. LED lamps recommended.

Lamps not included

TOTAL HEIGHT: 300 mm / 113/4" TOTAL WIDTH: 205 mm / 8" PROJECTION: 205 mm / 8"