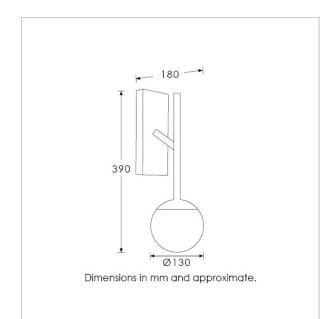

### **TECHNICAL INFORMATION**

Weight: 0.8kg / 1.7lbs Switching & Plug: Hardwired Lamping: 1x G9 lampholder / 1x G9 US lampholder 25W max. LED lamps recommended. Lamps not included

TOTAL HEIGHT: 390 mm / 15<sup>1/2</sup>" TOTAL WIDTH: 130 mm / 5<sup>1/2</sup>" PROJECTION: 180 mm / 7"