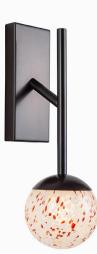

#### PRODUCT INFORMATION

Base Code: WL-SILA-BRNZ-COFF-001 Material: Metal & Glass Metalwork: Blackened Bronze Finish shown: Coffee

## FINISHING NOTE

Our carefully selected glass and metalwork components are all hand finished by skilled artisans and as such no two products are exactly the same - something that adds to the unique charm of this product.