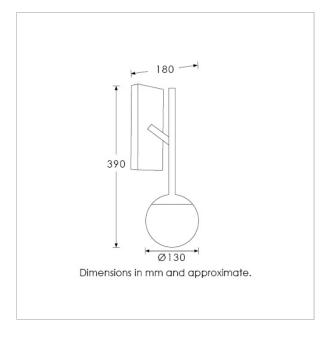

### TECHNICAL INFORMATION

Weight: 0.8kg / 1.7lbs Switching & Plug: Hardwired

Lamping: 1x G9 lampholder / 1x G9 US lampholder

25W max. LED lamps recommended.

Lamps not included

TOTAL HEIGHT: 390 mm / 15<sup>1/2</sup>" TOTAL WIDTH: 130 mm / 5<sup>1/2</sup>" PROJECTION: 180 mm / 7"