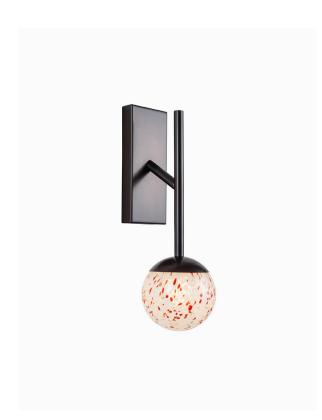

#### PRODUCT INFORMATION

Base Code: WL-SILA-BRNZ-COFF-001 Material: Metal & Glass Metalwork: Blackened Bronze

Finish shown: Coffee

### TECHNICAL INFORMATION

Weight: 0.8kg / 1.7lbs Switching & Plug: Hardwired

Lamping: 1x G9 lampholder / 1x G9 US lampholder

25W max. LED lamps recommended.

Lamps not included

TOTAL HEIGHT: 390 mm / 15<sup>1/2</sup>" TOTAL WIDTH: 130 mm / 5<sup>1/2</sup>" PROJECTION: 180 mm / 7"