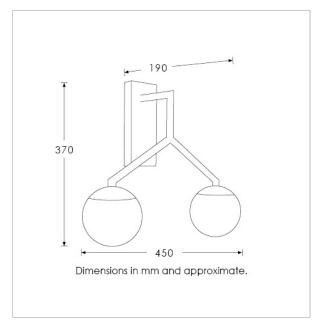

#### TECHNICAL INFORMATION

Weight: 1kg / 2.2lbs

Switching & Plug: Hardwired

Lamping: 2x G9 lampholder / 2x G9 US lampholder

25W max. LED lamps recommended.

Lamps not included

TOTAL HEIGHT: 370 mm / 14<sup>1/2</sup>"

TOTAL WIDTH: 450 mm / 17<sup>3/4</sup>"

PROJECTION: 190 mm / 7<sup>1/2</sup>"

UKCA / CE / WIRED USING US COMPONENTS