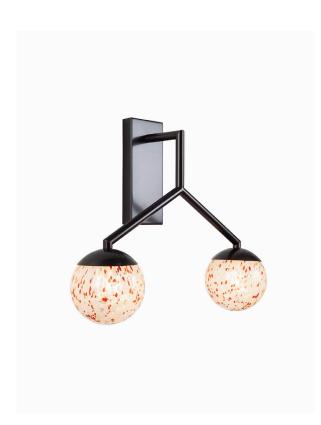

#### PRODUCT INFORMATION

Base Code: WL-SILA-BRNZ-COFF-002 Material: Metal & Glass

Metalwork: Blackened Bronze Finish shown: Coffee

#### TECHNICAL INFORMATION

Weight: 1kg / 2.2lbs

Switching & Plug: Hardwired

Lamping: 2x G9 lampholder / 2x G9 US lampholder

25W max. LED lamps recommended.

Lamps not included

TOTAL HEIGHT: 370 mm / 14<sup>1/2</sup>"