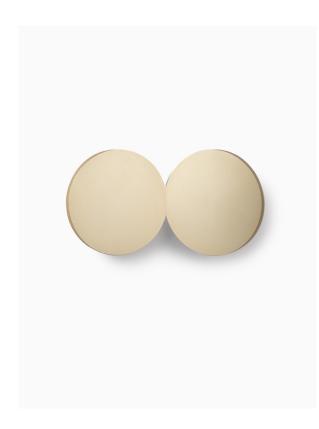

#### PRODUCT INFORMATION

Base Code: LMWL-SAMA-CHM

Material: Metal

Finish shown: Champagne Gold

#### TECHNICAL INFORMATION

Weight: 1.5kg / 3.3lbs Switching & Plug: Hardwired Lamping: Integrated LED 10w

2700k | CRI 90+ 50k Hours lifespan

TOTAL HEIGHT: 180 mm / 7" TOTAL WIDTH: 330 mm / 13"

UKCA / CE / WIRED USING US COMPONENTS