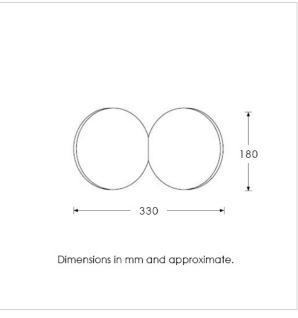

#### TECHNICAL INFORMATION

Weight: 1.5kg / 3.3lbs Switching & Plug: Hardwired Lamping: Integrated LED 10w

2700k | CRI 90+ 50k Hours lifespan

TOTAL HEIGHT: 180 mm / 7" TOTAL WIDTH: 330 mm / 13"

UKCA / CE / WIRED USING US COMPONENTS