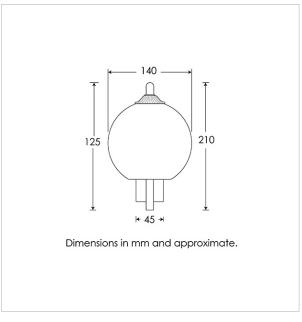

#### **TECHNICAL INFORMATION**

Weight: 1.4kg / 3lbs

Switching & Plug: Hardwired

Lamping: 1x E14 lampholder / 1x E12 US lampholder

25W max. LED lamps recommended.

Lamps not included

TOTAL HEIGHT: 215 mm /  $8^{1/2}$ " TOTAL WIDTH: 140 mm /  $5^{1/2}$ " PROJECTION: 200 mm / 8"