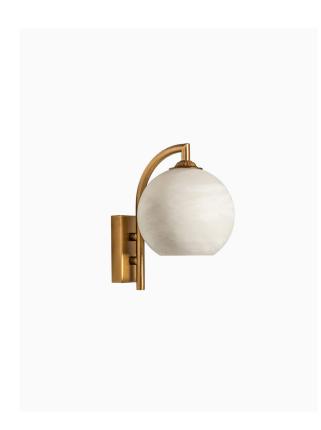

### PRODUCT INFORMATION

Base Code: WL-RHEA-ABRS-ALAB Material: Metal & Alabaster Finish shown: Alabaster

#### **TECHNICAL INFORMATION**

Weight: 1.4kg / 3lbs

Switching & Plug: Hardwired

Lamping: 1x E14 lampholder / 1x E12 US lampholder

25W max. LED lamps recommended.

Lamps not included

TOTAL HEIGHT: 215 mm /  $8^{1/2}$ " TOTAL WIDTH: 140 mm /  $5^{1/2}$ " PROJECTION: 200 mm / 8"

#### FINISHING NOTE

Alabaster is a natural material with distinctly unique formations, markings and colouration. It is part of its charm that no two lamps are exactly the same.