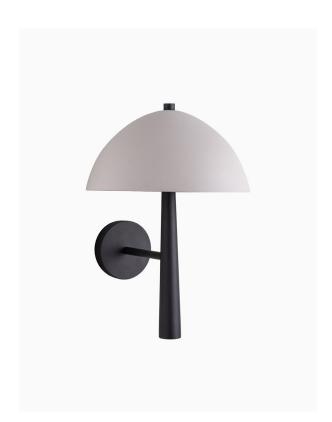

#### PRODUCT INFORMATION

Base Code: WL-NICO-BRNZ-WHIT-000

Material: Bronze & Ceramic Finish shown: White Metalwork: Bronze

#### **TECHNICAL INFORMATION**

Weight: 1.8kg / 4lbs

Switching & Plug: Hardwired

Lamping: 1x G9 Lampholder / 1x G9 US lampholder

25W max. LED Lamps Recommended.

Lamps not included

TOTAL HEIGHT: 365mm / 14<sup>1/2</sup>"
TOTAL WIDTH: 250mm / 10"
TOTAL PROJECTION: 280mm / 11"