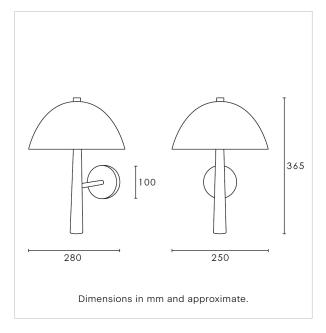

#### **TECHNICAL INFORMATION**

Weight: 1.8kg / 4lbs

Switching & Plug: Hardwired

Lamping: 1x G9 Lampholder / 1x G9 US lampholder

25W max. LED Lamps Recommended.

Lamps not included

TOTAL HEIGHT: 365mm / 14<sup>1/2</sup>"
TOTAL WIDTH: 250mm / 10"
TOTAL PROJECTION: 280mm / 11"