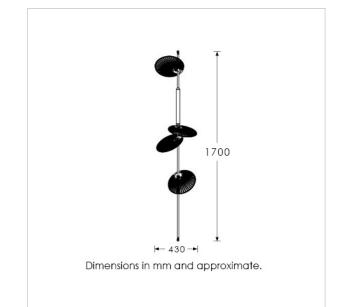

## **TECHNICAL INFORMATION**

Weight: 0.8kg / 1.7lbs Switching & Plug: Hardwired Lamping: 1 x Integrated LED 15 Watts Total 2700k | CRI 90+ 50k Hours lifespan Dimmable

TOTAL HEIGHT: 1700 mm / 67" TOTAL WIDTH: 430 mm / 17"