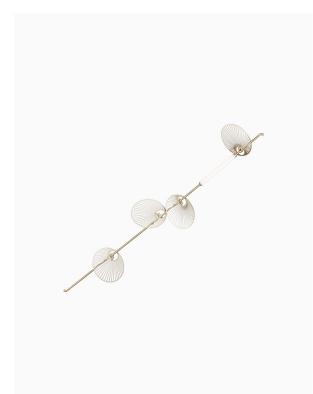

#### PRODUCT INFORMATION

Base Code: LMWL-LEAF-WLWL-GLD Material: Metal Finish shown: Champagne Gold

## **TECHNICAL INFORMATION**

Weight: 0.8kg / 1.7lbs Switching & Plug: Hardwired Lamping: 1 x Integrated LED 15 Watts Total 2700k | CRI 90+ 50k Hours lifespan Dimmable

TOTAL HEIGHT: 1700 mm / 67" TOTAL WIDTH: 430 mm / 17"