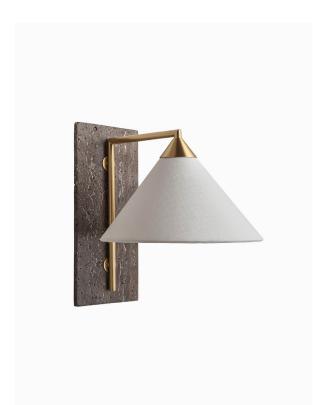

#### PRODUCT INFORMATION

Base Code: WL-LEON-SBRS-MOCH

Material: Travertine & Metal Metalwork: Satin Brass Finish shown: Mocha

Lampshade: 11" Leon Drum / SH-11-LEON

# FINISHING NOTE

Travertine is a natural material with distinctly unique formations, markings and colouration. It is part of its charm that no two lamps are exactly the same. All metalwork is handcrafted and may vary from piece to piece with slight variations in finish and detailing.