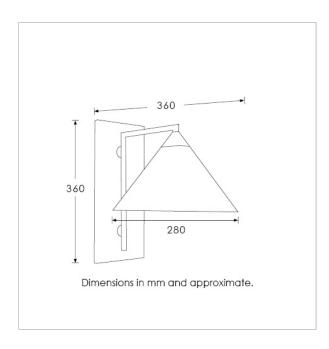

### **TECHNICAL INFORMATION**

Weight: 2.2kg / 4.8lbs Switching & Plug: Hardwired

Lamping: 1x E27 lampholder / 1x E26 US lampholder

25W max. LED lamps recommended.

Lamps not included

TOTAL HEIGHT: 360 mm / 14<sup>1/4</sup>"
TOTAL WIDTH: 280 mm / 11"
PROJECTION: 360 mm / 14<sup>1/4</sup>"