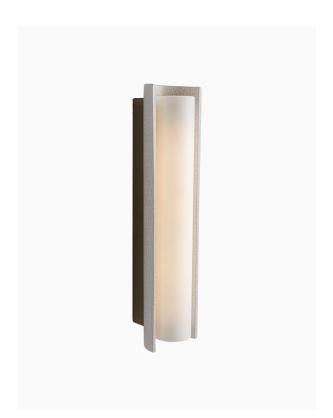

## PRODUCT INFORMATION

Base Code: WL-LENA-SBRS-CRAC-W00

Material: Glass and Ceramic

Finish shown: Opal and Ivory Crackle

Metalwork: Satin Brass