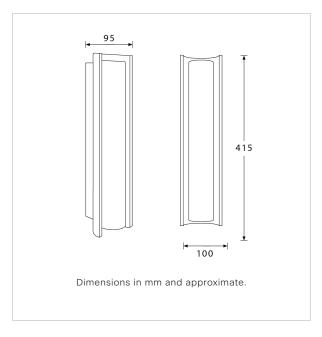

#### TECHNICAL INFORMATION

Weight: 1.8kg / 4lbs

Switching & Plug: Hardwired

Lamping: Integrated LED 2700 Kelvin - 8W mains dimmable driver contained within the backbox.

TOTAL HEIGHT: 415mm / 161/2"

TOTAL WIDTH: 100mm / 4"

TOTAL PROJECTION: 95mm / 3<sup>3/4"</sup>

UKCA / CE / WIRED USING US COMPONENTS