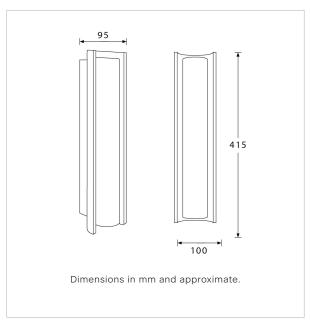

# TECHNICAL INFORMATION

Weight: 1.8kg / 4lbs

Switching & Plug: Hardwired

Lamping: Integrated LED 2700 Kelvin - 8W mains dimmable driver contained within the backbox.

TOTAL HEIGHT: 415mm / 161/2"

TOTAL WIDTH: 100mm / 4"

TOTAL PROJECTION: 95mm / 3<sup>3/4"</sup>

UKCA / CE / WIRED USING US COMPONENTS

IP44 RATED