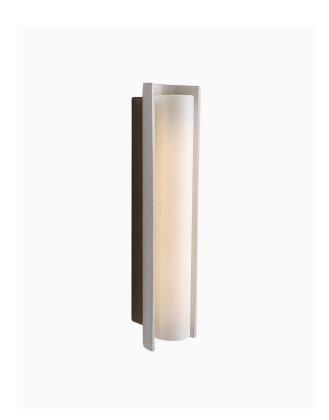

## PRODUCT INFORMATION

Base Code: WL-LENA-SBRS-CRAC-W00

Material: Glass and Ceramic

Finish shown: Opal and Ivory Crackle

Metalwork: Satin Brass

# TECHNICAL INFORMATION

Weight: 1.8kg / 4lbs

Switching & Plug: Hardwired

Lamping: Integrated LED 2700 Kelvin - 8W mains dimmable driver contained within the backbox.

TOTAL HEIGHT: 415mm / 161/2"

TOTAL WIDTH: 100mm / 4"