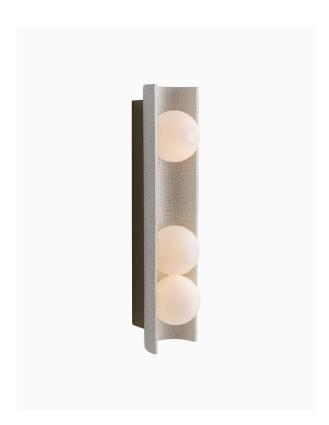

#### PRODUCT INFORMATION

Base Code: WL-LENA-SBRS-CRAC-W0G

Material: Glass and Ceramic

Finish shown: Opal and Ivory Crackle

Metalwork: Satin Brass