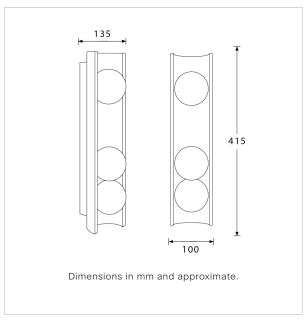

### **TECHNICAL INFORMATION**

Weight: 1.6kg /3.5lbs Switching & Plug: Hardwired

Lamping: 3x G9 lampholder / 3x G9 US lampholder

25W max. LED lamps recommended.

Lamps not included

TOTAL HEIGHT: 415mm /  $16^{1/2"}$  TOTAL WIDTH: 100mm / 4" TOTAL PROJECTION: 135mm /  $5^{1/2"}$ 