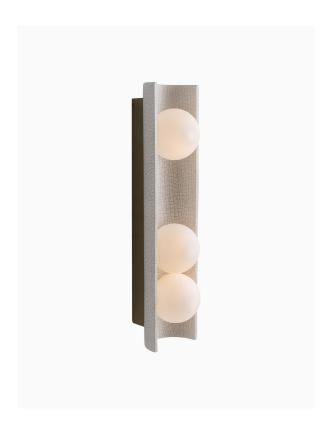

#### PRODUCT INFORMATION

Base Code: WL-LENA-SBRS-CRAC-W0G

Material: Glass and Ceramic

Finish shown: Opal and Ivory Crackle

Metalwork: Satin Brass

### TECHNICAL INFORMATION

Weight: 1.6kg /3.5lbs

Switching & Plug: Hardwired

Lamping: 3x G9 lampholder / 3x G9 US lampholder

25W max. LED lamps recommended.

Lamps not included

TOTAL HEIGHT: 415mm / 16<sup>1/2</sup>"