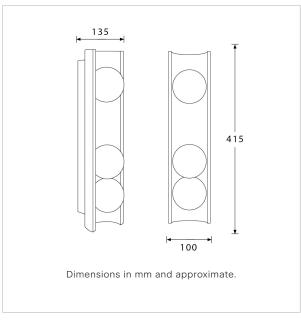

### TECHNICAL INFORMATION

Weight: 1.6kg /3.5lbs

Switching & Plug: Hardwired

Lamping: 3x G9 lampholder / 3x G9 US lampholder

25W max. LED lamps recommended.

Lamps not included

TOTAL HEIGHT: 415mm / 16<sup>1/2</sup>"

TOTAL WIDTH: 100mm / 4"

TOTAL PROJECTION: 135mm / 5<sup>1/2</sup>"

UKCA / CE / WIRED USING US COMPONENTS

IP44 RATED