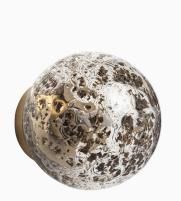

#### PRODUCT INFORMATION

Base Code: WL-INDI-SBRS-ANTI-W00-STD

Material: Metal & Glass Finish shown: Clear Metalwork: Satin Brass

### FINISHING NOTE

Our carefully selected glass and metalwork components are all hand finished by skilled artisans and as such no two products are exactly the same - something that adds to the unique charm of this product.