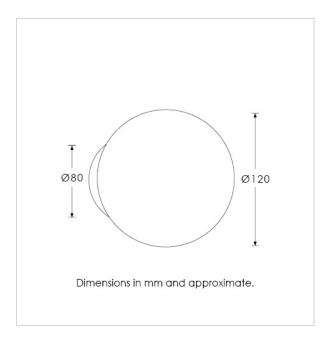

#### TECHNICAL INFORMATION

Weight: 0.8kg / 1.7lbs Switching & Plug: Hardwired

Lamping: 1x G9 lampholder / 1x G9 US lampholder

5W max. LED lamps recommended.

Lamps not included

TOTAL HEIGHT: 120 mm /  $4^{3/4}$ "
TOTAL WIDTH: 120 mm /  $4^{3/4}$ "
PROJECTION: 130 mm / 5"