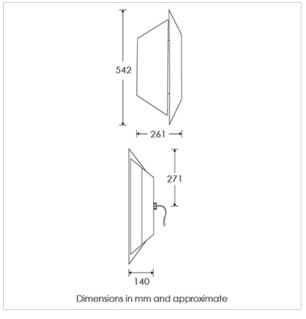

#### TECHNICAL INFORMATION

Weight: 2.3kg / 5lbs

Switching & Plug: Hardwired

Lamping: 2x E14 lampholder / 2x E12 US lampholder

25W max. LED lamps recommended.

Lamps not included

TOTAL HEIGHT: 540 mm /  $21^{1/4}$ " TOTAL WIDTH: 260 mm /  $10^{1/4}$ " PROJECTION: 140 mm /  $5^{1/2}$ "