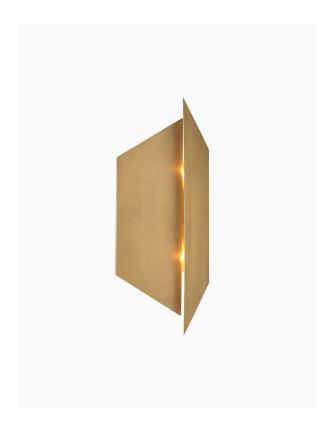

#### PRODUCT INFORMATION

Base Code: WL-HERA-ABRS

Material: Metal

Finish shown: Antique Brass

#### TECHNICAL INFORMATION

Weight: 2.3kg / 5lbs

Switching & Plug: Hardwired

Lamping: 2x E14 lampholder / 2x E12 US lampholder

25W max. LED lamps recommended.

Lamps not included

TOTAL HEIGHT: 540 mm /  $21^{1/4}$ " TOTAL WIDTH: 260 mm /  $10^{1/4}$ " PROJECTION: 140 mm /  $5^{1/2}$ "