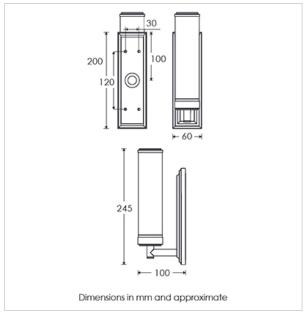

#### **TECHNICAL INFORMATION**

Weight: 0.9kg / 2lbs Switching & Plug: Hardwired Lamping: 1x G9 lampholder

25W max. LED lamps recommended.

Lamps not included

TOTAL HEIGHT: 245 mm / 9<sup>1/2</sup>"
TOTAL WIDTH: 60 mm / 2<sup>1/2</sup>"
PROJECTION: 100 mm / 4"