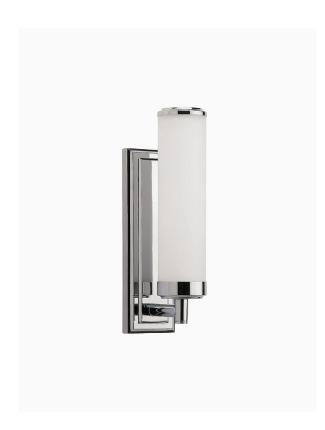

#### PRODUCT INFORMATION

Base Code: WL-HENR-CHRO-OPAL Material: Metal & Glass

Finish shown: Polished Chrome