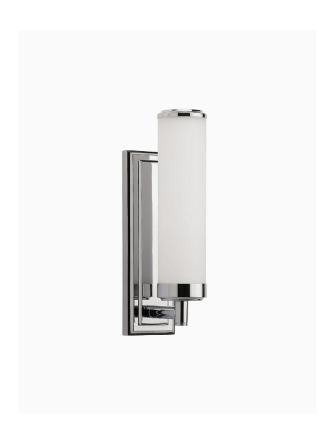

#### PRODUCT INFORMATION

Base Code: WL-HENR-CHRO-OPAL Material: Metal & Glass

Finish shown: Polished Chrome

#### **TECHNICAL INFORMATION**

Weight: 0.9kg / 2lbs Switching & Plug: Hardwired Lamping: 1x G9 lampholder

25W max. LED lamps recommended.

Lamps not included

TOTAL HEIGHT: 245 mm / 91/2" TOTAL WIDTH: 60 mm / 21/2" PROJECTION: 100 mm / 4"