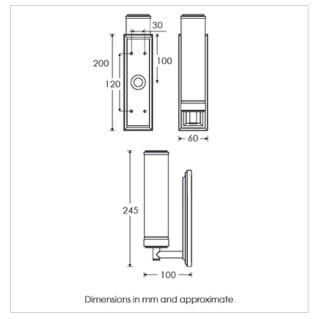

#### **TECHNICAL INFORMATION**

Weight: 0.9kg / 2lbs Switching & Plug: Hardwired Lamping: 1x G9 lampholder

25W max. LED lamps recommended.

Lamps not included

TOTAL HEIGHT: 245 mm / 91/2" TOTAL WIDTH: 60 mm / 21/2" PROJECTION: 100 mm / 4"