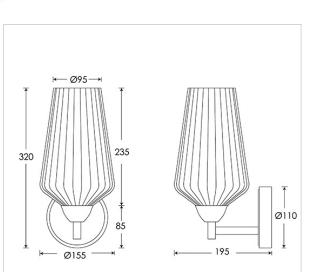

#### **TECHNICAL INFORMATION**

Weight: 0.9kg / 2lbs Switching & Plug: Hardwired Lamping: 1x E14 lampholder 25W max. LED lamps recommended. Lamps not included

TOTAL HEIGHT: 320 mm / 12<sup>1/2</sup>" TOTAL WIDTH: 155 mm / 6" PROJECTION: 195 mm / 7<sup>1/2</sup>"