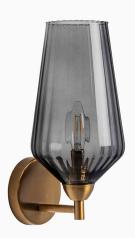

### **Product Specification Sheet**

WALL LIGHT | HEIDI

PRODUCT INFORMATION Base Code: WL-HEID-ABRS-SLAT Material: Metal & Glass Finish shown: Slate

#### FINISHING NOTE

Our carefully selected glass and metalwork components are all hand finished by skilled artisans and as such no two products are exactly the same - something that adds to the unique charm of this product.