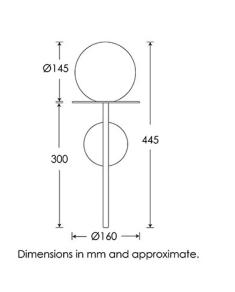

### **TECHNICAL INFORMATION**

Weight: 1.5kg / 3.3lbs Switching & Plug: Hardwired Lamping: 1x G9 lampholder 25W max. LED lamps recommended. Lamps not included

TOTAL HEIGHT: 445 mm / 17<sup>1/2</sup>" TOTAL WIDTH: 160 mm / 6<sup>1/4</sup>" PROJECTION: 175 mm / 7"