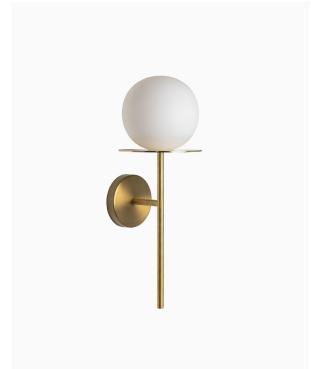

## **Product Specification Sheet**

WALL LIGHT | HALO

PRODUCT INFORMATION Base Code: WL-HALO-PBRS-WHTE Material: Metal & Glass Finish shown: Polished Brass