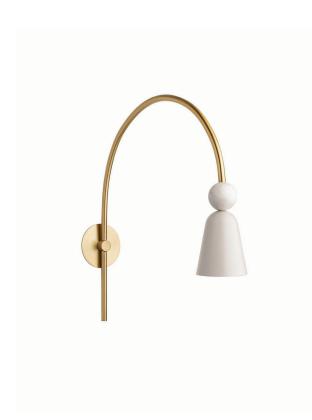

#### PRODUCT INFORMATION

Base Code: WL-GRAY-SBRS-IVRY-SGL Material: Metal & Marble

Finish shown: Gold Carrara Marble

Metalwork: Satin Brass

#### TECHNICAL INFORMATION

Weight: 1.1kg / 2.4lbs Switching & Plug: Hardwired

Lamping: 1x G9 lampholder / 1x G9 US lampholder

20W max. LED lamps recommended.

Lamps not included

TOTAL HEIGHT: 450 mm / 17<sup>3/4</sup>" TOTAL WIDTH: 100 mm / 4" PROJECTION: 460 mm / 18"