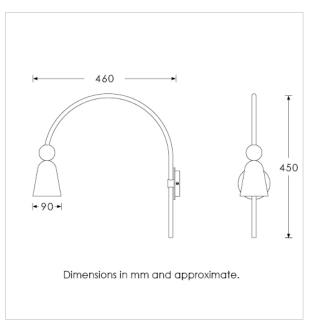

#### TECHNICAL INFORMATION

Weight: 1.1kg / 2.4lbs Switching & Plug: Hardwired

Lamping: 1x G9 lampholder / 1x G9 US lampholder

20W max. LED lamps recommended.

Lamps not included

TOTAL HEIGHT: 450 mm / 17<sup>3/4</sup>" TOTAL WIDTH: 100 mm / 4" PROJECTION: 460 mm / 18"