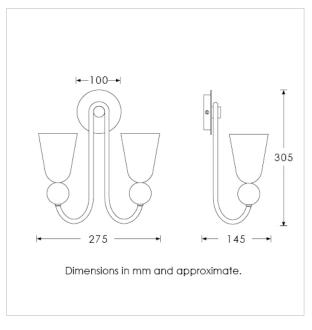

#### TECHNICAL INFORMATION

Weight: 1.3kg / 2.8lbs Switching & Plug: Hardwired

Lamping: 2x G9 lampholder / 2x G9 US lampholder

20W max. LED lamps recommended.

Lamps not included

TOTAL HEIGHT: 305 mm / 12"
TOTAL WIDTH: 275 mm / 10<sup>3/4"</sup>
PROJECTION: 145 mm / 5<sup>3/4"</sup>