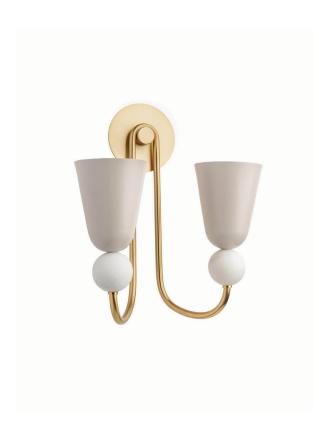

## **Product Specification Sheet**

WALL LIGHT | GRAYSON DOUBLE

#### PRODUCT INFORMATION

Base Code: WL-GRAY-SBRS-IVRY-DBL

Material: Metal & Marble

Finish shown: Gold Carrara Marble

Metalwork: Satin Brass