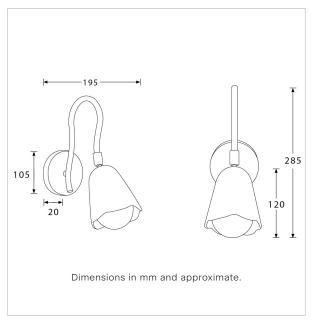

#### **TECHNICAL INFORMATION**

Weight: 0.7kg / 1.5lbs Switching & Plug: Hardwired

Lamping: 1x G9 lampholder / 1x G9 US lampholder

25W max. LED lamps recommended.

Lamps not included

TOTAL HEIGHT: 285mm / 8" TOTAL WIDTH: 105mm /  $4^{1/4}$ " TOTAL PROJECTION: 195mm /  $7^{3/4}$ "