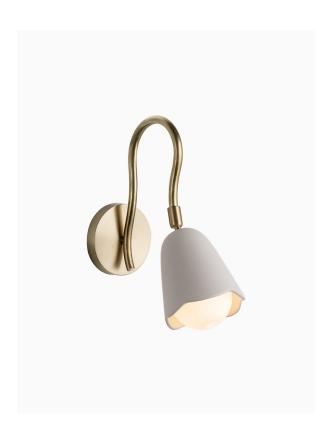

#### PRODUCT INFORMATION

Base Code: WL-FLEU-SBRS-IVRY-000 Material: Ceramic, Glass & Brass

Finish shown: Ivory Metalwork: Satin Brass

#### **TECHNICAL INFORMATION**

Weight: 0.7kg / 1.5lbs Switching & Plug: Hardwired

Lamping: 1x G9 lampholder / 1x G9 US lampholder

25W max. LED lamps recommended.

Lamps not included

TOTAL HEIGHT: 285mm / 8" TOTAL WIDTH: 105mm /  $4^{1/4}$ " TOTAL PROJECTION: 195mm /  $7^{3/4}$ "