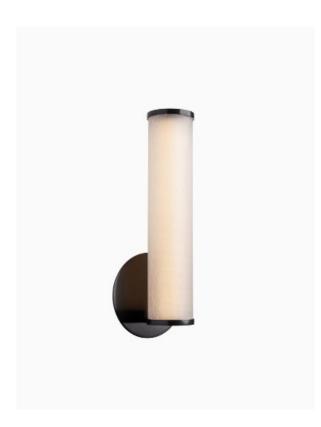

#### PRODUCT INFORMATION

Base Code: WL-ESME-BBRZ-FRCR-SNG

Material: Glass

Finish shown: Frosted Crackle Metalwork: Blackened Bronze

#### TECHNICAL INFORMATION

Weight: 1.8 kg / 3.9 lb Switching & Plug: Hardwired

Lamping: Integrated LED 3000 Kelvin - 8W Mains Dimmable Driver contained within the backbox.

Lumen Output: Approx. 500Lm

TOTAL HEIGHT: 345 mm / 13.58 ln TOTAL WIDTH: 130 mm / 5.12 ln PROJECTION: 112mm / 4.40 ln