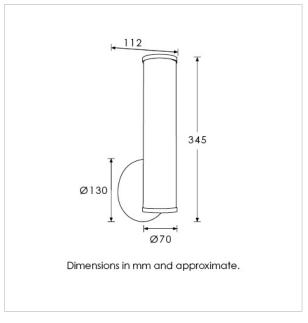

#### TECHNICAL INFORMATION

Weight: 1.8 kg / 3.9 lb Switching & Plug: Hardwired

Lamping: Integrated LED 3000 Kelvin - 8W Mains Dimmable Driver contained within the backbox.

Lumen Output: Approx. 500Lm

TOTAL HEIGHT: 345 mm / 13.58 ln TOTAL WIDTH: 130 mm / 5.12 ln PROJECTION: 112mm / 4.40 ln