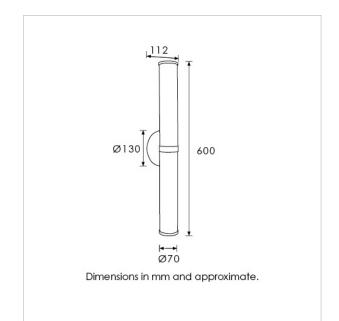

TOTAL HEIGHT: 600 mm / 23.62 ln TOTAL WIDTH: 130 mm / 5.12 ln PROJECTION: 112 mm / 4.40 ln

UKCA / CE / WIRED USING US COMPONENTS

**IP44 RATED** 