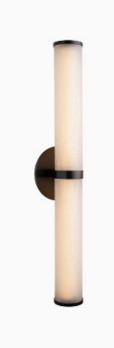

#### PRODUCT INFORMATION

Base Code: WL-ESME-BBRZ-FRCR-DBL Material: Glass Finish shown: Frosted Crackle Metalwork: Blackened Bronze

#### **TECHNICAL INFORMATION**

Weight: 2.4 kg / 5.29 lb Switching & Plug: Hardwired Lamping: Integrated LED 3000 Kelvin - 16W Mains Dimmable Driver contained within the backbox. Lumen Output: Approx. 700Lm