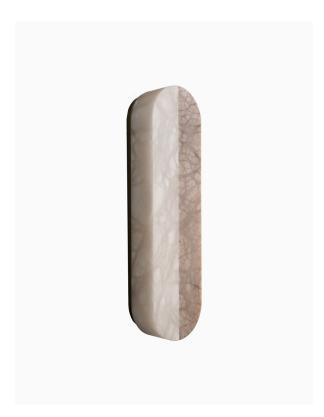

#### PRODUCT INFORMATION

Base Code: WL-DUA0-SBRS-ALAB-W01

Material: Alabaster

Finish shown: Cream & Sand Metalwork: Satin Brass

#### FINISHING NOTE

Alabaster is a natural material with distinctly unique formations, markings and colouration. It is part of its charm that no two lamps are exactly the same.