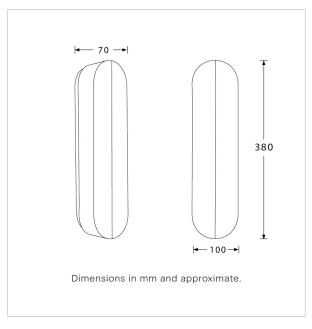

#### TECHNICAL INFORMATION

Weight: 2.3kg / 5.1lbs Switching & Plug: Hardwired

Lamping: Integrated LED 2700 Kelvin - 8W mains dimmable driver contained within the backbox.

TOTAL HEIGHT: 380mm / 15"
TOTAL WIDTH: 100mm / 4"
TOTAL PROJECTION: 70mm / 2<sup>3/4"</sup>