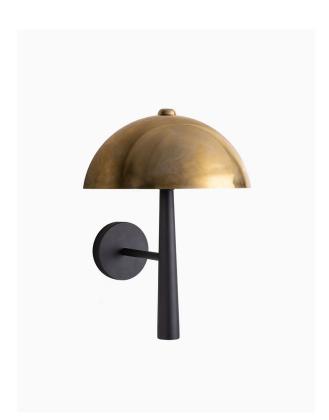

## PRODUCT INFORMATION

Base Code: WL-DAWE-BRNZ-WXBR-000

Material: Bronze & Brass

Metalwork: Bronze & Waxed Brass

#### FINISHING NOTE

All metalwork is handcrafted and may vary from piece to piece with slight variation in finish and detailing.