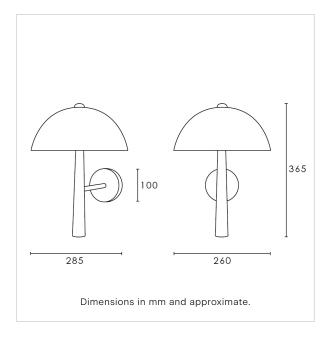

## **TECHNICAL INFORMATION**

Weight: 1.3kg /2.9lbs Switching & Plug: Hardwired

Lamping: 1x G9 Lampholder / 1x G9 US lampholder

25W max. LED Lamps Recommended.

Lamps not included

TOTAL HEIGHT: 365mm / 14<sup>1/2</sup>"
TOTAL WIDTH: 260mm / 10<sup>1/4</sup>"
TOTAL PROJECTION: 285mm / 11<sup>1/4</sup>"