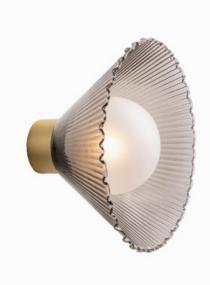

#### PRODUCT INFORMATION

Base Code: WL-DAIS-SBRS-SMOK Material: Glass Finish shown: Smoke Metalwork: Satin Brass

#### FINISHING NOTE

Our carefully selected glass and metalwork components are all hand finished by skilled artisans and as such no two products are exactly the same - something that adds to the unique charm of this product.