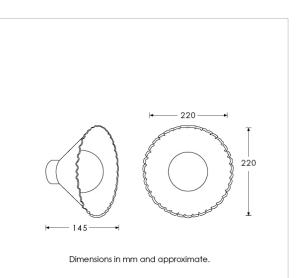

#### **TECHNICAL INFORMATION**

Weight: 1kg / 2.2lbs Switching & Plug: Hardwired Lamping: 1x G9 lampholder / 1x G9 US lampholder 25W max. LED lamps recommended. Lamps not included

TOTAL HEIGHT: 220 mm / 8.7" TOTAL WIDTH: 260 mm / 10" PROJECTION: 150 mm / 6"