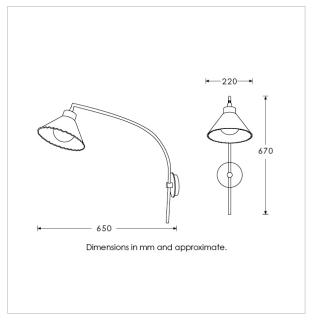

#### TECHNICAL INFORMATION

Weight: 1.6kg / 3.5lbs Switching & Plug: Hardwired

Lamping: 1x G9 lampholder / 1x G9 US lampholder

25W max. LED lamps recommended.

Lamps not included

TOTAL HEIGHT: 670 mm / 26.4" TOTAL WIDTH: 220 mm / 8.7" PROJECTION: 650 mm / 25.6"