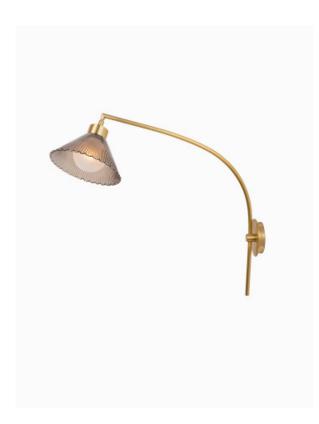

#### PRODUCT INFORMATION

Base Code: WL-DAIS-SBRS-SMOK

Material: Glass Finish shown: Smoke Metalwork: Satin Brass

#### TECHNICAL INFORMATION

Weight: 1.6kg / 3.5lbs Switching & Plug: Hardwired

Lamping: 1x G9 lampholder / 1x G9 US lampholder

25W max. LED lamps recommended.

Lamps not included

TOTAL HEIGHT: 670 mm / 26.4" TOTAL WIDTH: 220 mm / 8.7" PROJECTION: 650 mm / 25.6"