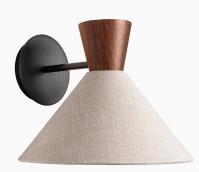

#### PRODUCT INFORMATION

Base Code: WL-CELI-BRNZ-WOOD Material: Wood & Metal Metal Finish: Blackened Bronze Finish shown: Walnut Lampshade: 11" Celia Drum / SH-11-CELI