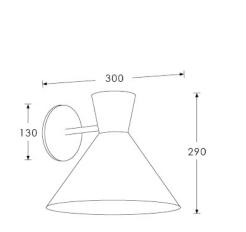

### **TECHNICAL INFORMATION**

Weight: 1.2kg / 2.6lbs Switching & Plug: Hardwired Lamping: 1x E27 lampholder / 1x E26 US lampholder 25W max. LED lamps recommended. Lamps not included

TOTAL HEIGHT: 290 mm / 11<sup>1/2</sup>" TOTAL WIDTH: 280 mm / 11" PROJECTION: 300 mm / 11<sup>3/4</sup>"