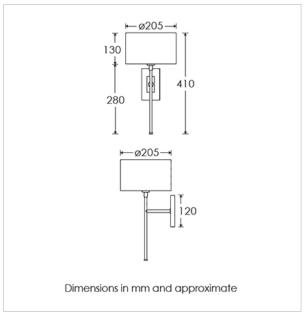

#### TECHNICAL INFORMATION

Weight: 0.5kg / 1.1lbs Switching & Plug: Hardwired

Lamping: 1x E14 lampholder / 1x E12 US lampholder

25W max. LED lamps recommended.

Lamps not included

TOTAL HEIGHT: 410 mm / 16" TOTAL WIDTH: 205 mm / 8" PROJECTION: 245 mm /  $9^{1/2}$ "