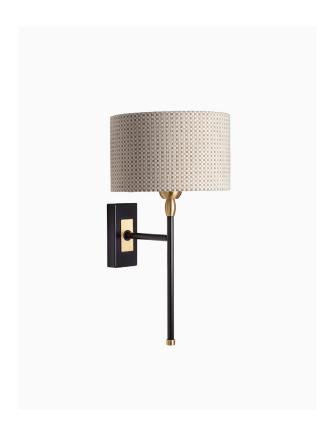

#### PRODUCT INFORMATION

Base Code: WL-CASA-BRSS-BLCK

Material: Metal

Finish shown: Black Satin & Antique Brass Lampshade: 8" Flat Drum / SH-08-FLDR

#### TECHNICAL INFORMATION

Weight: 0.5kg / 1.1lbs Switching & Plug: Hardwired

Lamping: 1x E14 lampholder / 1x E12 US lampholder

25W max. LED lamps recommended.

Lamps not included

TOTAL HEIGHT: 410 mm / 16" TOTAL WIDTH: 205 mm / 8" PROJECTION: 245 mm /  $9^{1/2}$ "