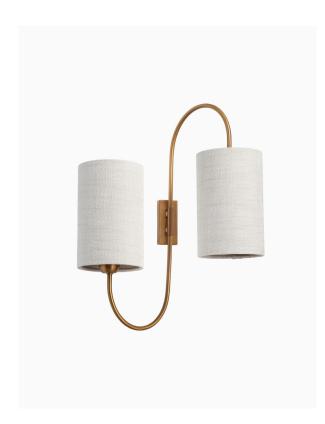

#### PRODUCT INFORMATION

Base Code: WL-BRNT-ABRS

Material: Metal

Finish shown: Antique Brass

Lampshade: 5" Tall Drum / SH-05-TLDR

### TECHNICAL INFORMATION

Weight: 0.5kg / 1.1lbs

Switching & Plug: Hardwired

Lamping: 2x E14 lampholder /2x E12 US lampholder

25W max. LED lamps recommended.

Lamps not included

TOTAL HEIGHT: 480 mm / 19"
TOTAL WIDTH: 400 mm / 15<sup>3/4"</sup>
PROJECTION: 270 mm / 10<sup>1/2"</sup>