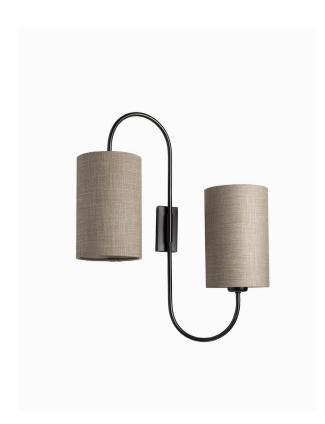

#### PRODUCT INFORMATION

Base Code: WL-BRNT-DBRZ Material: Metal Finish shown: Bronze

Lampshade: 5" Tall Drum / SH-05-TLDR

### TECHNICAL INFORMATION

Weight: 0.5kg / 1.1lbs Switching & Plug: Hardwired

Lamping: 2x E14 lampholder /2x E12 US lampholder

25W max. LED lamps recommended.

Lamps not included

TOTAL HEIGHT: 480 mm / 19" TOTAL WIDTH: 400 mm / 15<sup>3/4"</sup> PROJECTION: 270 mm / 10<sup>1/2"</sup>