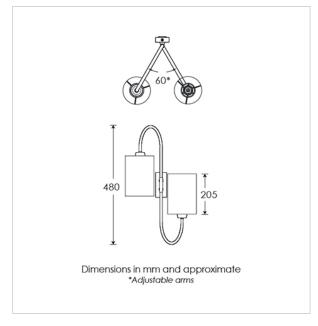

### TECHNICAL INFORMATION

Weight: 0.5kg / 1.1lbs

Switching & Plug: Hardwired

Lamping: 2x E14 lampholder /2x E12 US lampholder

25W max. LED lamps recommended.

Lamps not included

TOTAL HEIGHT: 480 mm / 19"
TOTAL WIDTH: 400 mm / 15<sup>3/4"</sup>
PROJECTION: 270 mm / 10<sup>1/2"</sup>