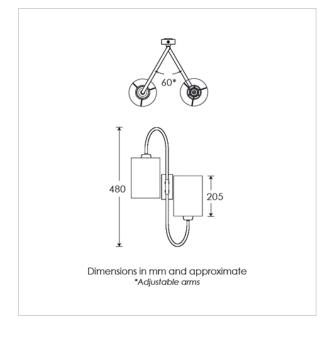

### TECHNICAL INFORMATION

Weight: 0.5kg / 1.1lbs Switching & Plug: Hardwired

Lamping: 2x E14 lampholder /2x E12 US lampholder

25W max. LED lamps recommended.

Lamps not included

TOTAL HEIGHT: 480 mm / 19" TOTAL WIDTH: 400 mm / 15<sup>3/4"</sup> PROJECTION: 270 mm / 10<sup>1/2"</sup>