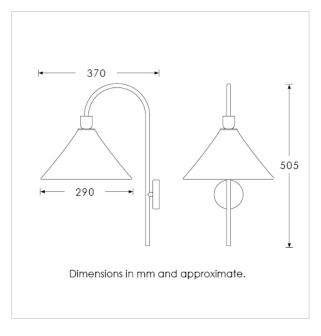

#### TECHNICAL INFORMATION

Weight: 1.6kg / 3.5lbs Switching & Plug: Hardwired

Lamping: 1x E27 lampholder / 1x E26 US lampholder

40W max. LED lamps recommended.

Lamps not included

TOTAL HEIGHT: 505 mm / 20" TOTAL WIDTH: 290 mm /  $11^{1/2}$ " PROJECTION: 370 mm /  $14^{1/2}$ "