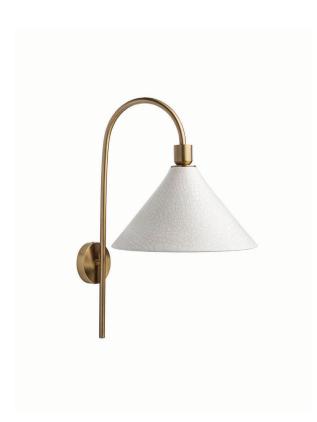

#### PRODUCT INFORMATION

Base Code: WL-BERT-SBRS-CRAC Material: Ceramic & Metal Finish shown: Crackle Metalwork: Satin Brass

#### TECHNICAL INFORMATION

Weight: 1.6kg / 3.5lbs Switching & Plug: Hardwired

Lamping: 1x E27 lampholder / 1x E26 US lampholder

40W max. LED lamps recommended.

Lamps not included

TOTAL HEIGHT: 505 mm / 20" TOTAL WIDTH: 290 mm /  $11^{1/2}$ " PROJECTION: 370 mm /  $14^{1/2}$ "