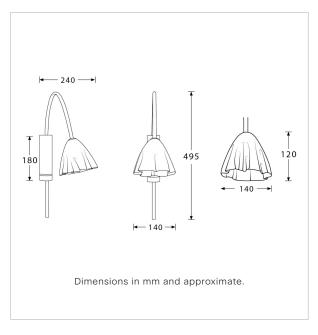

#### **TECHNICAL INFORMATION**

Weight: 1.1kg / 2.4lbs Switching & Plug: Hardwired

Lamping: 1x G9 lampholder / 1x G9 US lampholder

25W max. LED lamps recommended.

Lamps not included

TOTAL HEIGHT: 495mm / 19<sup>1/2</sup>"

TOTAL WIDTH: 140mm / 5<sup>3/4</sup>"

TOTAL PROJECTION: 240mm / 9<sup>1/2</sup>"

UKCA / CE / WIRED USING US COMPONENTS