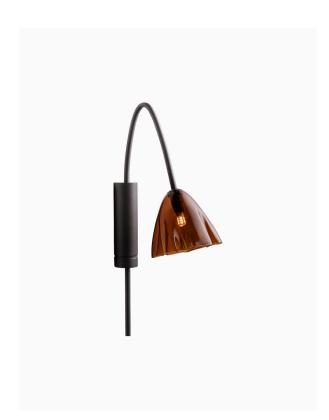

### PRODUCT INFORMATION

Base Code: WL-BELL-BRON-AMBR-SNG

Material: Bronze & Glass Finish shown: Amber Metalwork: Bronze

#### **TECHNICAL INFORMATION**

Weight: 1.1kg / 2.4lbs Switching & Plug: Hardwired

Lamping: 1x G9 lampholder / 1x G9 US lampholder

25W max. LED lamps recommended.

Lamps not included

TOTAL HEIGHT: 495mm / 19<sup>1/2</sup>"