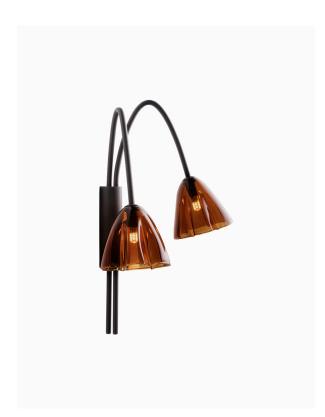

# **Product Specification Sheet**

WALL LIGHT | BELLE DOUBLE

#### PRODUCT INFORMATION

Base Code: WL-BELL-BRON-AMBR-DBL

Material: Bronze & Glass Finish shown: Amber Metalwork: Bronze

#### **TECHNICAL INFORMATION**

Weight: 1.7kg / 3.7lbs Switching & Plug: Hardwired

Lamping: 2x G9 lampholder / 2x G9 US lampholder

25W max. LED lamps recommended.

Lamps not included

TOTAL HEIGHT: 525mm / 20<sup>3/4</sup>"