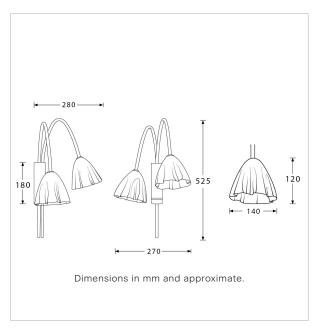

#### **TECHNICAL INFORMATION**

Weight: 1.7kg / 3.7lbs Switching & Plug: Hardwired

Lamping: 2x G9 lampholder / 2x G9 US lampholder

25W max. LED lamps recommended.

Lamps not included

TOTAL HEIGHT: 525mm / 20<sup>3/4</sup>"

TOTAL WIDTH: 270mm / 10<sup>3/4</sup>"

TOTAL PROJECTION: 280mm / 11<sup>1/4</sup>"

UKCA / CE / WIRED USING US COMPONENTS