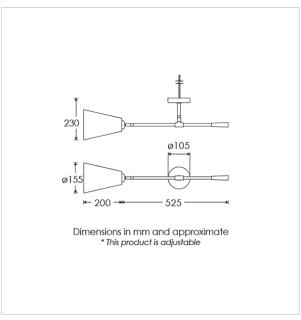

#### TECHNICAL INFORMATION

Weight: 0.6kg / 1.3lbs Switching & Plug: Hardwired

Lamping: 1x E14 lampholder / 1x E12 US lampholder

25W max. LED lamps recommended.

Lamps not included

TOTAL HEIGHT: n/a
TOTAL WIDTH: n/a

PROJECTION: 230 mm / 9"

UKCA / CE / UL COMPLIANT