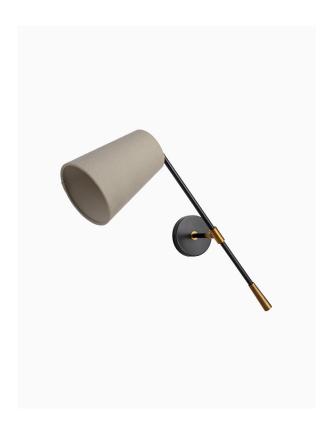

#### PRODUCT INFORMATION

Base Code: WL-ANDR-ABRS-BLCK-SGL

Material: Metal

Finish shown: Antique Brass & Black Satin Lampshade: 6" Tall French Drum / SH-06-TFRD