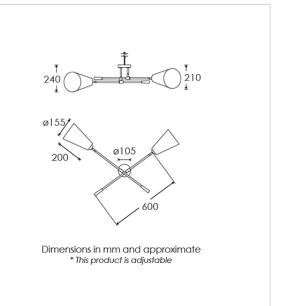

### **TECHNICAL INFORMATION**

Weight: 1.5kg / 3.3lbs Switching & Plug: Hardwired Lamping: 2x E14 lampholder / 2x E12 US lampholder 25W max. LED lamps recommended. Lamps not included

TOTAL HEIGHT: n/a TOTAL WIDTH: n/a PROJECTION: 240 mm / 9<sup>1/2</sup>"