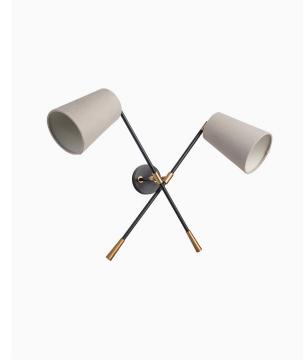

#### PRODUCT INFORMATION

Base Code: WL-ANDR-ABRS-BLCK-DBL Material: Metal Finish shown: Antique Brass & Black Satin Lampshade: 6" Tall French Drum / SH-06-TFRD

### **TECHNICAL INFORMATION**

Weight: 1.5kg / 3.3lbs Switching & Plug: Hardwired Lamping: 2x E14 lampholder / 2x E12 US lampholder 25W max. LED lamps recommended. Lamps not included

TOTAL HEIGHT: n/a TOTAL WIDTH: n/a PROJECTION: 240 mm / 9<sup>1/2</sup>"