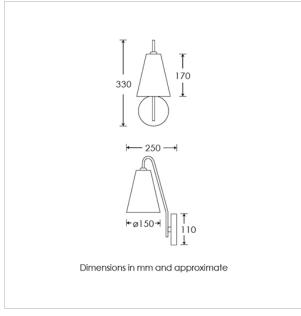

# TECHNICAL INFORMATION

Weight: 0.4kg / 0.8lbs Switching & Plug: Hardwired

Lamping: 1x E14 lampholder / 1x E12 US lampholder

25W max. LED lamps recommended.

Lamps not included

TOTAL HEIGHT: 330 mm / 13" TOTAL WIDTH: 150 mm / 6" PROJECTION: 250 mm / 10"