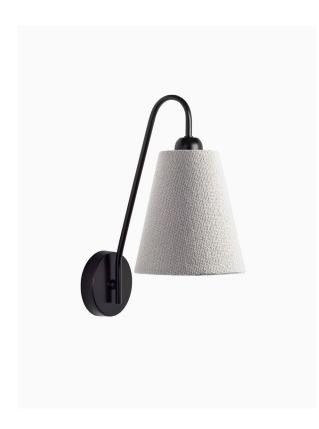

#### PRODUCT INFORMATION

Base Code: WL-ALFA-BLST

Material: Metal

Finish shown: Black Satin

Lampshade: 6" Acone / SH-06-ACON