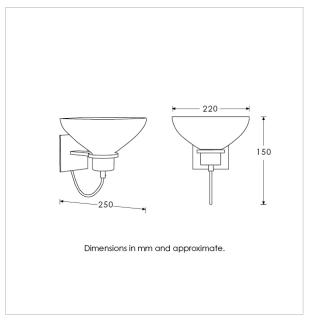

#### TECHNICAL INFORMATION

Weight: 1.6kg / 3.5lbs Switching & Plug: Hardwired

Lamping: 1x E27 lampholder / 1x E26 US lampholder

25W max. LED lamps recommended.

Lamps not included

TOTAL HEIGHT: 150 mm / 5.9" TOTAL WIDTH: 220 mm / 8.6" PROJECTION: 250 mm / 9.8"