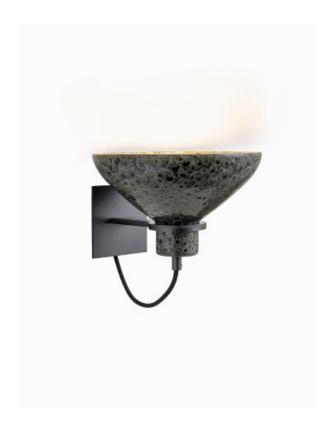

#### PRODUCT INFORMATION

Base Code: WL-AGNE-BBRZ-PEAC

Material: Ceramic Finish shown: Peacock Metalwork: Blackened Bronze

#### TECHNICAL INFORMATION

Weight: 1.6kg / 3.5lbs Switching & Plug: Hardwired

Lamping: 1x E27 lampholder / 1x E26 US lampholder

25W max. LED lamps recommended.

Lamps not included

TOTAL HEIGHT: 150 mm / 5.9" TOTAL WIDTH: 220 mm / 8.6" PROJECTION: 250 mm / 9.8"