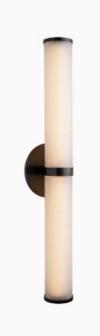

#### PRODUCT INFORMATION

Base Code: WL-ESME-BBRZ-FRCR-DBL Material: Glass Finish shown: Frosted Crackle Metalwork: Blackened Bronze

#### **TECHNICAL INFORMATION**

Weight: 2.4 kg / 5.29 lb Switching & Plug: Hardwired Lamping: Integrated LED 3000 Kelvin - 16W Mains Dimmable Driver contained within the backbox. Lumen Output: Approx. 700Lm **IP RATED** 