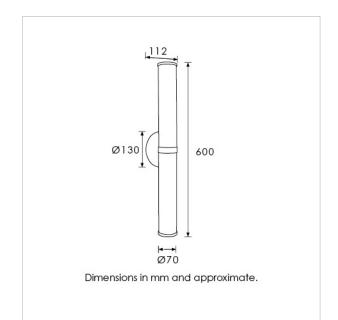

TOTAL HEIGHT: 600 mm / 23.62 ln TOTAL WIDTH: 130 mm / 5.12 ln PROJECTION: 112 mm / 4.40 ln

UKCA / CE / WIRED USING US COMPONENTS