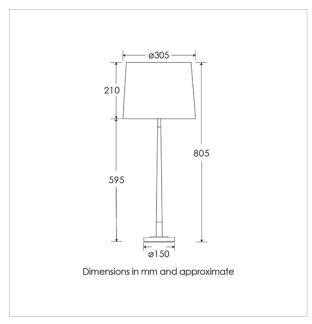

Lamps not included

BASE HEIGHT: 595 mm / 23<sup>1/2</sup>"
TOTAL HEIGHT: 805 mm / 31<sup>1/2</sup>"
BASE WIDTH: 150 mm / 6"
SHADE WIDTH: 305 mm / 12"

UKCA / CE / UL COMPLIANT