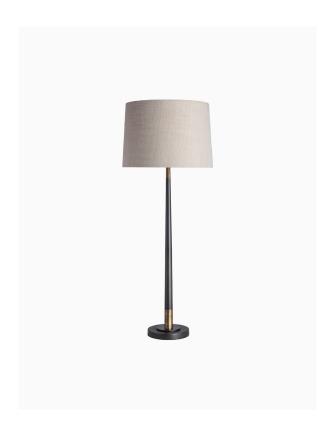

# **Product Specification Sheet**

TABLE LAMP | VELETTO LARGE

### PRODUCT INFORMATION

Base Code: TL-VELE-BABR-SBLK-LRG

Material: Metal

Finish shown: Satin Black Metalwork: Brushed Brass

Lampshade: 12" Roman Drum / SH-12-RMDR Flex: UK & EU 1.5 metres of Black PVC cable /