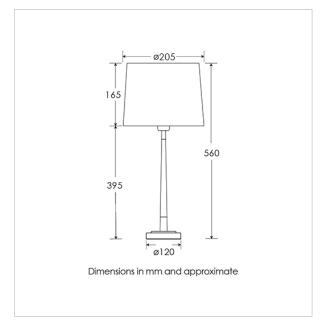

60W max. LED lamps recommended.

Lamps not included

BASE HEIGHT: 395 mm / 15<sup>1/2"</sup> TOTAL HEIGHT: 560 mm / 22" BASE WIDTH: 120 mm / 4<sup>3/4"</sup> SHADE WIDTH: 205 mm / 8"

UKCA / CE / UL COMPLIANT