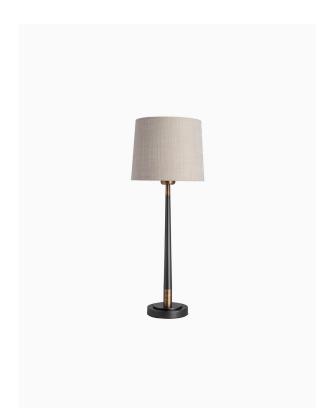

# **Product Specification Sheet**

TABLE LAMP | VELETTO MEDIUM

### PRODUCT INFORMATION

Base Code: TL-VELE-BABR-SBLK-MED

Material: Metal

Finish shown: Satin Black Metalwork: Brushed Brass

Lampshade: 8" Roman Drum / SH-08-RMDR Flex: UK & EU 1.5 metres of Black PVC cable /