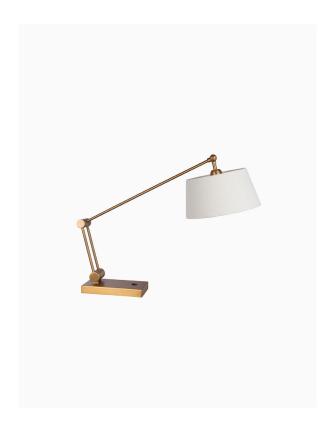

#### PRODUCT INFORMATION

Base Code: TL-TORU-ABRS

Material: Metal

Finish shown: Antique Brass

Lampshade: 10" French Drum / SH-10-FRDR Flex: UK & EU 1.5 metres of Black PVC cable /

US Black PVC cable

#### **TECHNICAL INFORMATION**

Weight: 2.7kg / 5.9lbs Plug: Black 13amp UK plug /

Black Schuko EU plug / Black US polarised plug

Switching: Black inline switch

Lamping: 1x E27 lampholder / 1x E26 US lampholder