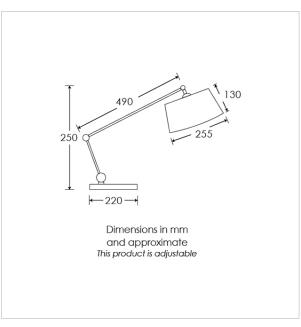

60W max. LED lamps recommended.

Lamps not included

BASE HEIGHT: 250 mm / 9<sup>3/4</sup>" TOTAL HEIGHT: 250 mm / 9<sup>3/4</sup>" BASE WIDTH: 220 mm / 8<sup>1/2</sup>" SHADE WIDTH: 255 mm / 10"

UKCA / CE / UL COMPLIANT