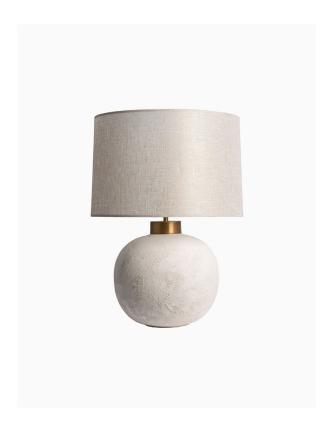

#### PRODUCT INFORMATION

Base Code: TL-TERR-ABRS-WHTE

Material: Ceramic Finish shown: White Metalwork: Antique Brass

Lampshade: 16" Roman Drum / SH-16-RMDR Flex: UK & EU 1.5 metres of Ivory twisted flex /

#### **TECHNICAL INFORMATION**

Weight: 3kg / 6.6lbs

Plug: White 13amp UK plug /

White Schuko EU plug / White US polarised plug

Switching: White inline switch

Lamping: 1x E27 lampholder / 1x E26 US lampholder