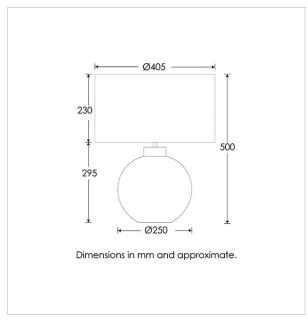

60W max. LED lamps recommended.

Lamps not included

BASE HEIGHT: 295 mm / 11<sup>1/2</sup>"
TOTAL HEIGHT: 500 mm / 19<sup>3/4</sup>"
BASE WIDTH: 250 mm / 10"
SHADE WIDTH: 405 mm / 16"

UKCA / CE / UL COMPLIANT